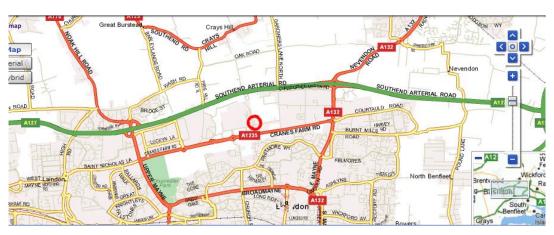

## Moonlight 2023, 23th Sept

|                  | •                                                                                                                                                                                                                                    |          |  |  |  |  |
|------------------|--------------------------------------------------------------------------------------------------------------------------------------------------------------------------------------------------------------------------------------|----------|--|--|--|--|
| In memor         | y of Terry Carter                                                                                                                                                                                                                    | $\times$ |  |  |  |  |
| Date:            | 23th September 2023. Sighters at 8:00 pm                                                                                                                                                                                             | THE      |  |  |  |  |
| Round:           | 3 dozen at 30m, 80cm face, under spotlight                                                                                                                                                                                           | VL       |  |  |  |  |
| Venue:<br>below) | Basildon Rugby Club, Gardiners Close, Basildon (map                                                                                                                                                                                  |          |  |  |  |  |
| Fee:             | £10.00<br>Cheques to be made payable to the Bowmen of Malgrave or bank transfer: Santander,<br>Bowmen of Malgrave Archery Club, Sort Code: 09-01-51, Acc No: 21168301, please use the<br>reference 'moon' followed by your initials. |          |  |  |  |  |
| Entries to:      | Ian Miller, 38 Highcliffe Road, Wickford, Essex, SS11 8LB                                                                                                                                                                            |          |  |  |  |  |