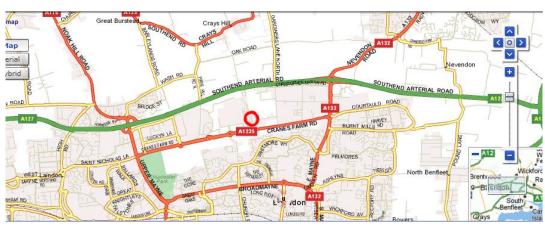

## Moonlight 2022, 24th Sept

In memory of Bryan Ray and Ernie Foster

Date: 24th September 2022. Sighters at 8:00 pm

Round: 3 dozen at 30m, 80cm face, under spotlight

Venue: Basildon Rugby Club, Gardiners Close, Basildon (map