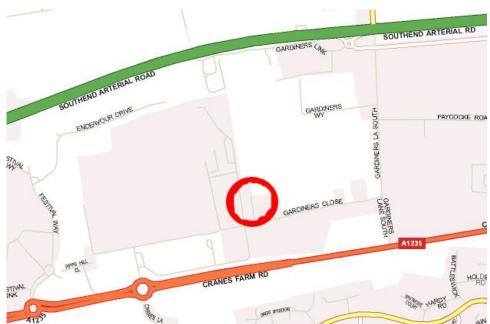

## Moonlight 2022, 24th Sept

In memory of Bryan Ray and Ernie Foster

Date: 24th September 2022. Sighters at 8:00 pm

Round: 3 dozen at 30m, 80cm face, under spotlight

Venue: Basildon Rugby Club, Gardiners Close, Basildon (map